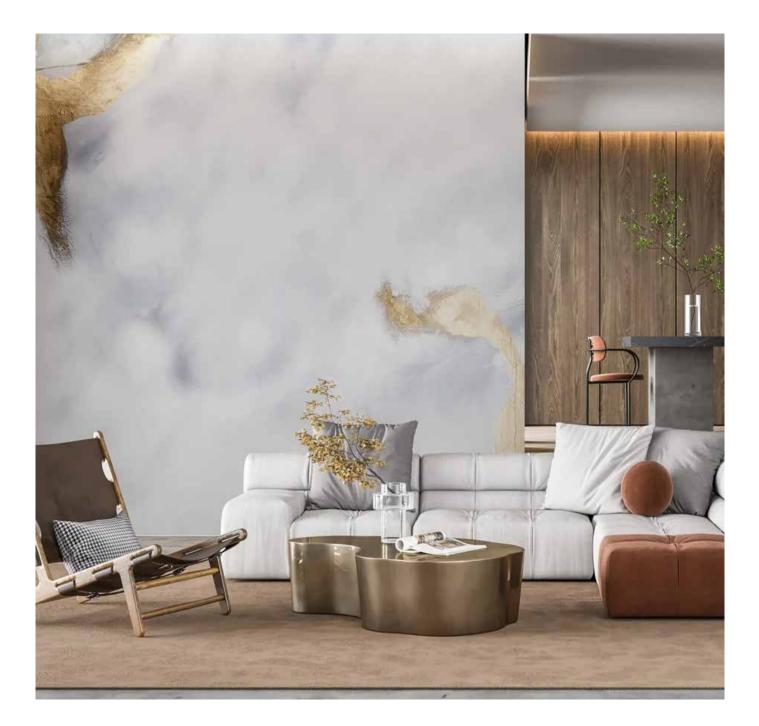

### Fully customized product

Studijo wallpapers are completely adapted to the interior and in accordance with the wishes of the clients.

With a diverse assortment and the adaptability of each design, the wallpapers will fit perfectly into any space, complementing it and building its character - making it exactly according to the client's wishes. In order for the entire interior to be harmonious and visually connected, Studijo wallpapers can be tonally adjusted according to RAL or any other tone chart.

During production, all the visual elements that create the wallpaper are arranged within the given dimensions so that, independently of them, they form an aesthetically harmonious and effective unity. The color can be adjusted to all Studijo wallpapers, regardless of the wallpaper collection and

Whether it is a basic or designer collection; whether it is produced on DeluxWall or HydraWall material - each wallpaper visually adapts to the rest of the interior.

production material.