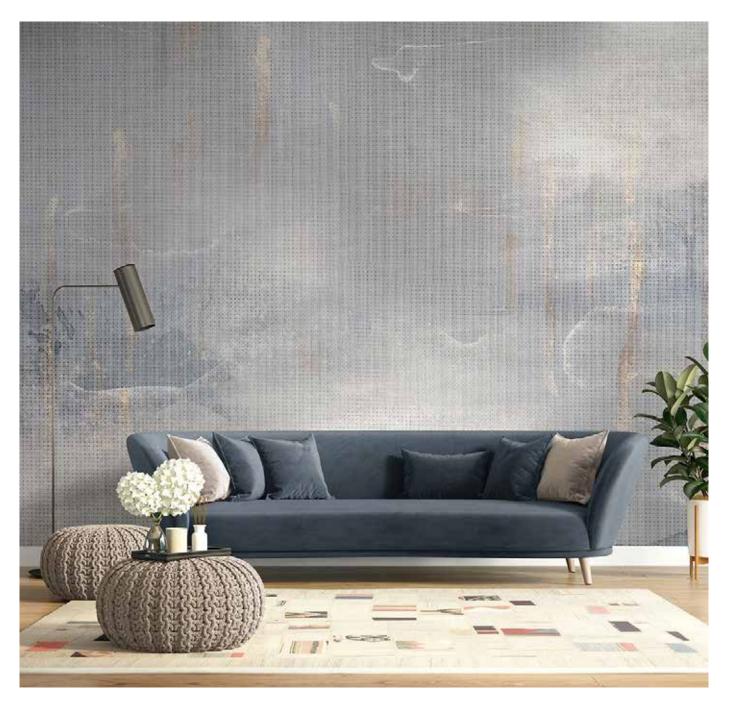

### Fully customized product

Studijo wallpapers are completely adapted to the interior and in accordance with the wishes of the clients.

With a diverse assortment and the adaptability of each design, the wallpapers will fit perfectly into any space, complementing it and building its character - making it exactly according to the client's wishes. In order for the entire interior to be harmonious and visually connected, Studijo wallpapers can be tonally adjusted according to RAL or any other tone chart.

During production, all the visual elements that create the wallpaper are arranged within the given dimensions so that, independently of them, they form an aesthetically harmonious and effective unity. The color can be adjusted to all Studijo wallpapers, regardless of the wallpaper collection and

Whether it is a basic or designer collection; whether it is produced on DeluxWall or HydraWall material - each wallpaper visually adapts to the rest of the interior.

production material.