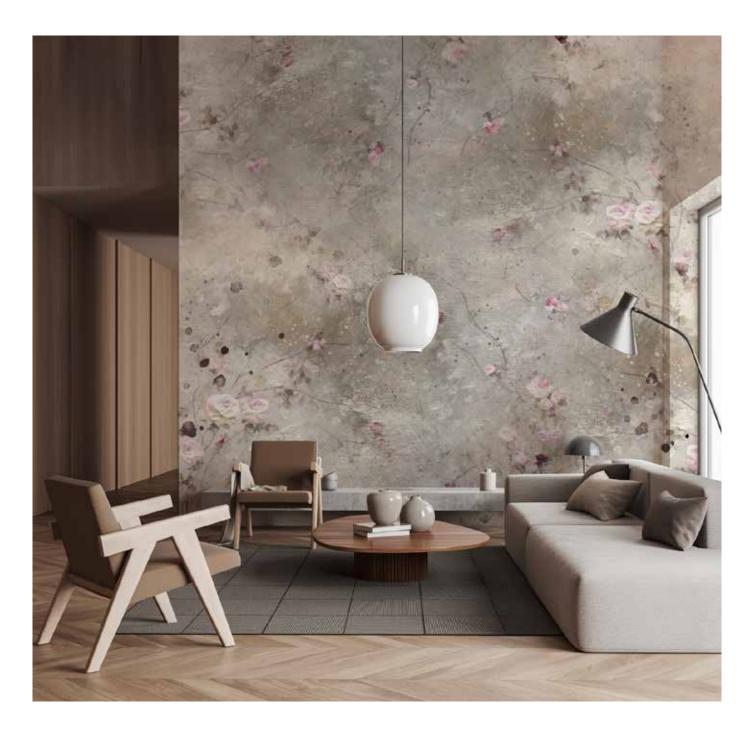

### Fully customized product

Studijo wallpapers are completely adapted to the interior and in accordance with the wishes of the clients.

With a diverse assortment and the adaptability of each design, the wallpapers will fit perfectly into any space, complementing it and building its character - making it exactly according to the client's wishes. In order for the entire interior to be harmonious and visually connected, Studijo wallpapers can be tonally adjusted according to RAL or any other tone chart.

During production, all the visual elements that create the wallpaper are arranged within the given dimensions so that, independently of them, they form an aesthetically harmonious and effective unity. The color can be adjusted to all Studijo wallpapers, regardless of the wallpaper collection and

Whether it is a basic or designer collection; whether it is produced on DeluxWall or HydraWall material - each wallpaper visually adapts to the rest of the interior.

production material.