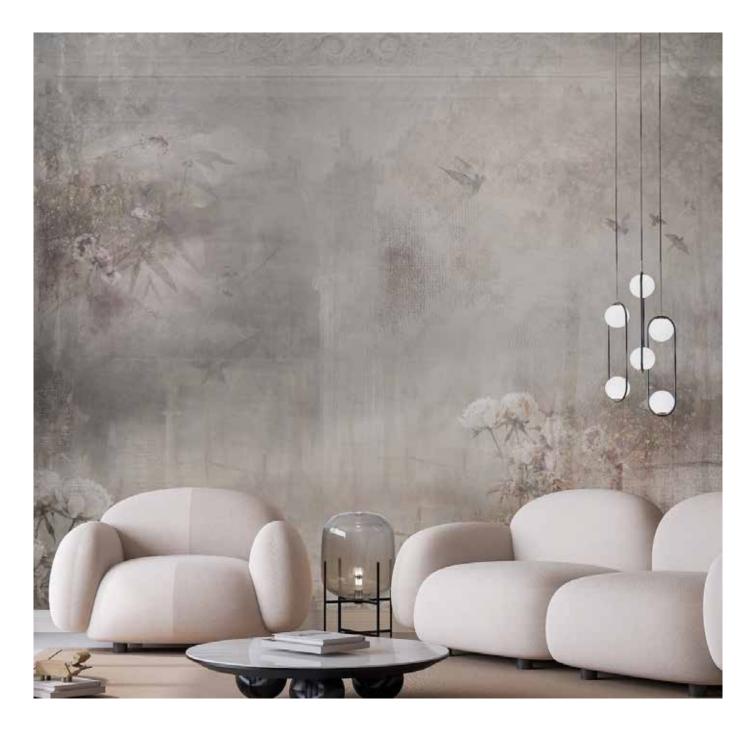

### Fully customized product

Studijo wallpapers are completely adapted to the interior and in accordance with the wishes of the clients.

With a diverse assortment and the adaptability of each design, the wallpapers will fit perfectly into any space, complementing it and building its character - making it exactly according to the client's wishes. In order for the entire interior to be harmonious and visually connected, Studijo wallpapers can be tonally adjusted according to RAL or any other tone chart.

During production, all the visual elements that create the wallpaper are arranged within the given dimensions so that, independently of them, they form an aesthetically harmonious and effective unity. The color can be adjusted to all Studijo wallpapers, regardless of the wallpaper collection and

Whether it is a basic or designer collection; whether it is produced on DeluxWall or HydraWall material - each wallpaper visually adapts to the rest of the interior.

production material.