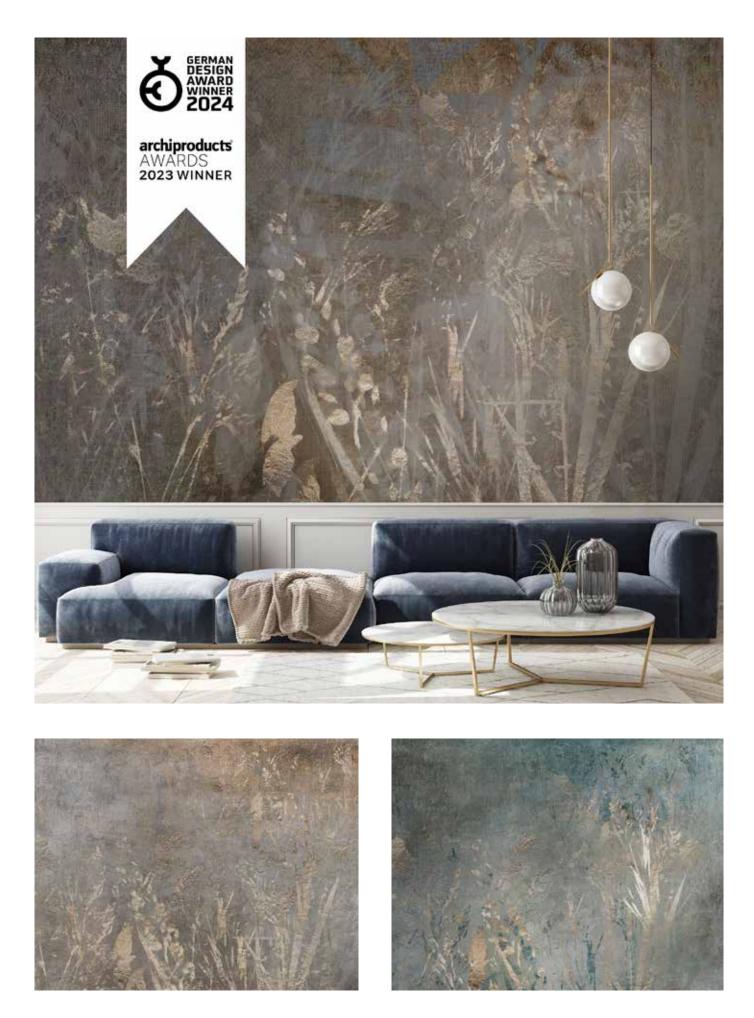

The brilliance of Studijo's wallpapers has garnered global acclaim, earning prestigious design awards. Three years in a row, Studijo Wallart, led by the accomplished artist Josipa Maras, has captured the global spotlight at the Archiproducts Design Awards in Milan. The latest triumph, the "Grain Fields" wallpaper, reaffirmed the dominance of Studijo Wallart in the international design industry. In addition, the excellence of this wallpaper was also confirmed by the German Design Award 2024. These accolades underscore the brand's commitment to excellence and innovation in the field of design, solidifying Studijo Wallart as an inspirational oasis in the global design landscape.

## Designer Plants & Flowers

2056 | Grain Fields

2056 | Grain Fields

2049 | Orange-blue Wallpaper

2050 | Petals

2050 | Petals

2052 | Almost Lavender

2031 | Bajer