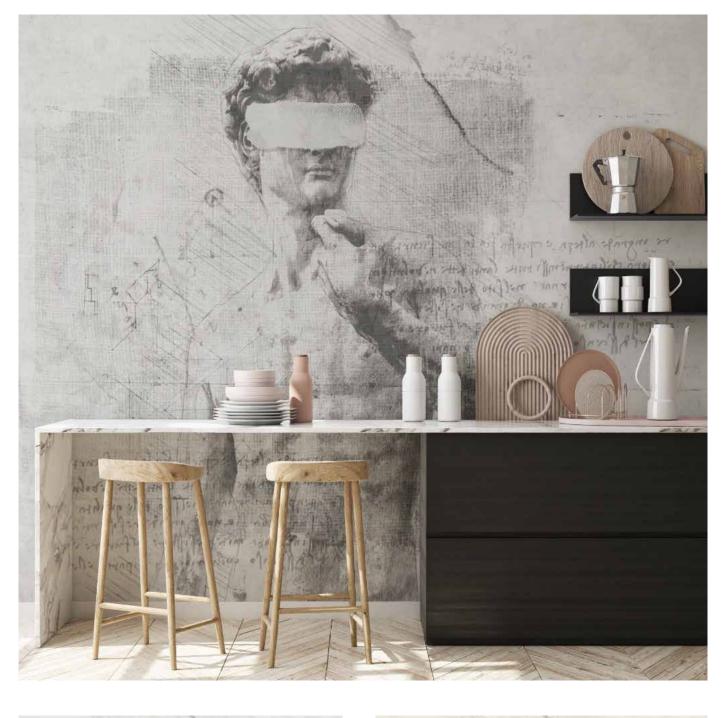

#### DeluxWall - Dry areas

DeluxWall wallpaper is made in 50 cm wide rolls that are placed next to each other. It is produced on vinyl material with linen texture. The structured gives a special feeling of wallpaper warmth and rich texture. Its fine texture creates sharp images and provides opulent and rich tonal qualities to enhance the space to perfection. The linen texture brings style and grace to any interior and it's an elegant choice great for large public spaces that require a sophisticated look and feel. It is also used as traditional and modern wall coverings in houses, business premises, catering facilities and hotels.

#### HydraWall - Wet areas

HydraWall wallpaper is made in 95 cm wide rolls that are placed side by side. It's produced on fiberglass and it is resistant to changes of moisture and temperature. lt quarantees resistance to liquid penetration and high resistance to mechanical wear, wiping and abrasion on the surface and cleaning agents. It is intended for installation in residential and business premises; they are suitable for showers, toilets, wellness areas and kitchen areas. In order to install waterproof wallpaper, it is necessary to prepare a surface which must be flat and smooth. With proper preparation it is possible to install them on existing ceramic tiles.

### Fully customized product

Studijo wallpapers are completely adapted to the interior and in accordance with the wishes of the clients.

With a diverse assortment and the adaptability of each design, the wallpapers will fit perfectly into any space, complementing it and building its character - making it exactly according to the client's wishes. In order for the entire interior to be harmonious and visually connected, Studijo wallpapers can be tonally adjusted according to RAL or any other tone chart.