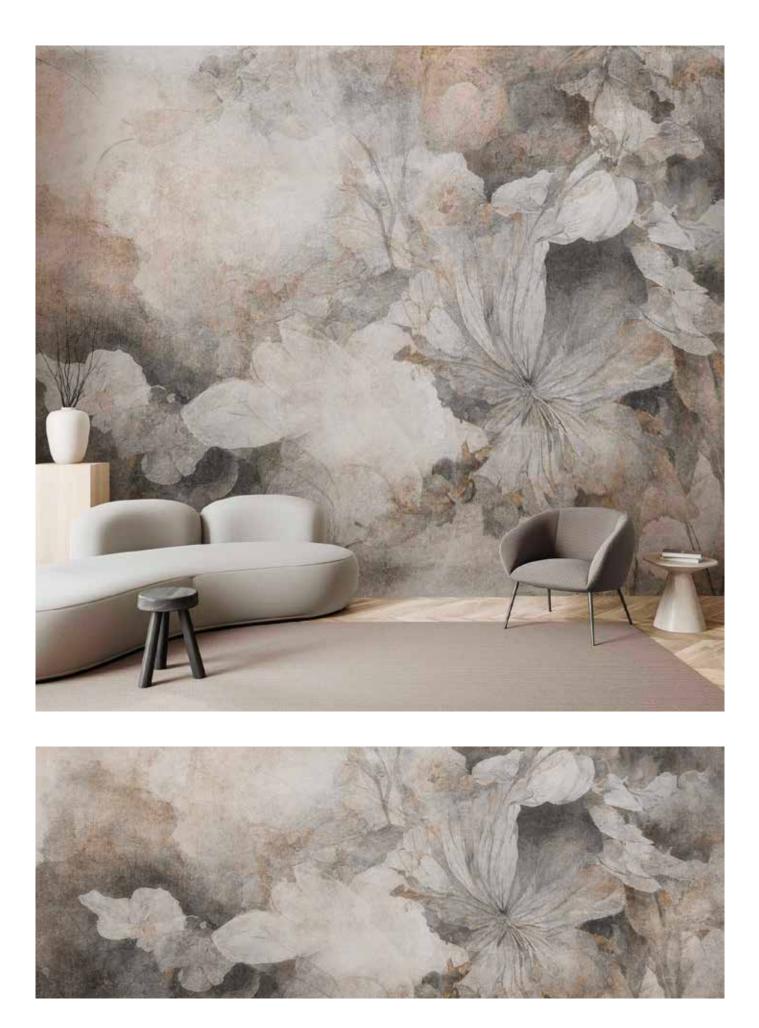

### Fully customized product

Studijo wallpapers are completely adapted to the interior and in accordance with the wishes of the clients.

With a diverse assortment and the adaptability of each design, the wallpapers will fit perfectly into any space, complementing it and building its character - making it exactly according to the client's wishes. In order for the entire interior to be harmonious and visually connected, Studijo wallpapers can be tonally adjusted according to RAL or any other tone chart.

During production, all the visual elements that create the wallpaper are arranged within the given dimensions so that, independently of them, they form an aesthetically harmonious and effective unity. The color can be adjusted to all Studijo wallpapers, regardless of the wallpaper collection and

Whether it is a basic or designer collection; whether it is produced on DeluxWall or HydraWall material - each wallpaper visually adapts to the rest of the interior.

production material.