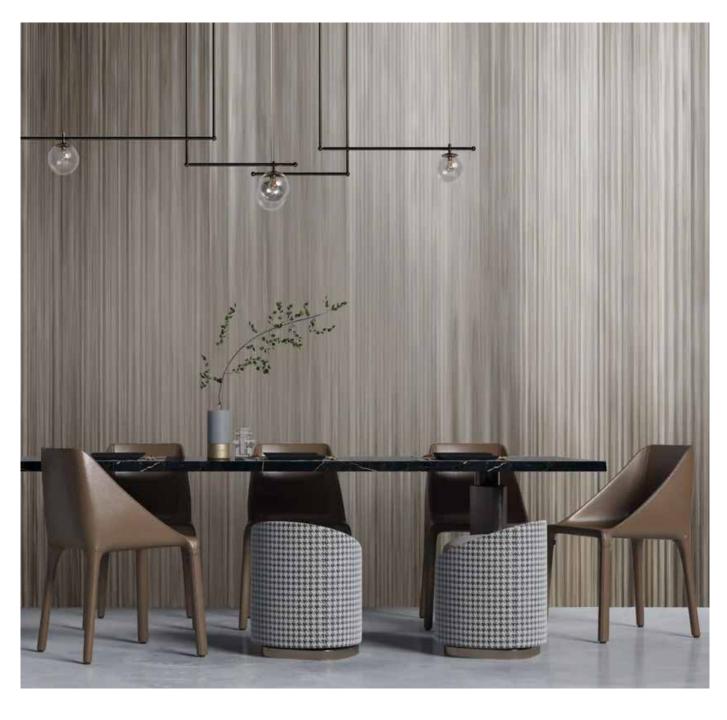

#### DeluxWall - Dry areas

DeluxWall wallpaper is made in 50 cm wide rolls that are placed next to each other. It is produced on vinyl material with linen texture. The structured gives a special feeling of wallpaper warmth and rich texture. Its fine texture creates sharp images and provides opulent and rich tonal qualities to enhance the space to perfection. The linen texture brings style and grace to any interior and it's an elegant choice great for large public spaces that require a sophisticated look and feel. It is also used as traditional and modern wall coverings in houses, business premises, catering facilities and hotels.

#### HydraWall - Wet areas

HydraWall wallpaper is made in 95 cm wide rolls that are placed side by side. It's produced on fiberglass and it is resistant to changes of moisture and temperature. lt quarantees resistance to liquid penetration and high resistance to mechanical wear, wiping and abrasion on the surface and cleaning agents. It is intended for installation in residential and business premises; they are suitable for showers, toilets, wellness areas and kitchen areas. In order to install waterproof wallpaper, it is necessary to prepare a surface which must be flat and smooth. With proper preparation it is possible to install them on existing ceramic tiles.