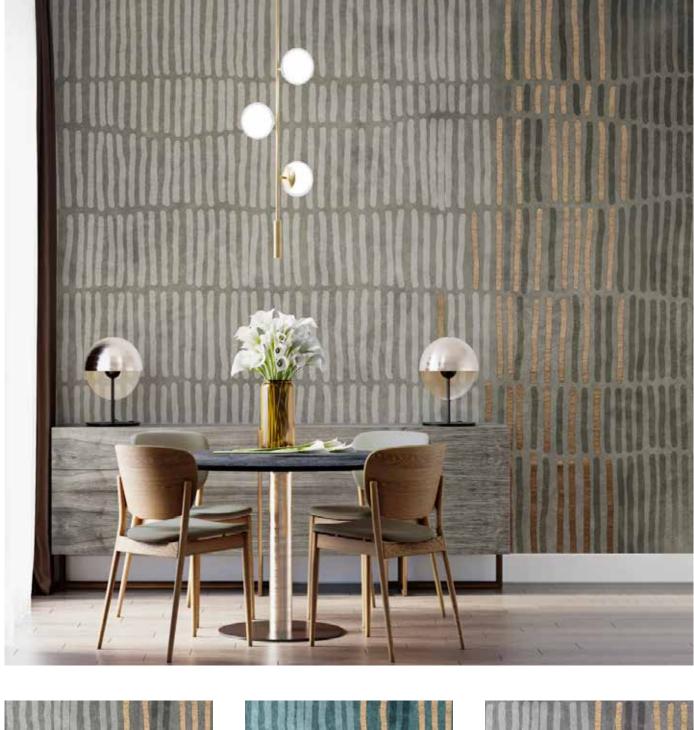

#### Production

Studijo wallpapers are completely designed and produced in Croatia. They are made on high-quality materials with GREENGUARD Gold certified printing technology, which meets strict limits of chemical emissions and allows application for indoor use. Products that have achieved GREENGUARD Certification are scientifically proven to meet some of the world's most rigorous third-party chemical emissions standards, helping to reduce indoor air pollution and the risk of chemical exposure. Studijo wallpapers are available in 2 different versions / materials - when placing an order, the client chooses the design and the material.

#### DeluxWall - Dry areas

DeluxWall wallpaper is made in 50 cm wide rolls that are placed next to each other. It is produced on vinyl material with linen texture. The structured gives a special feeling of wallpaper warmth and rich texture. Its fine texture creates sharp images and provides opulent and rich tonal qualities to enhance the space to perfection. The linen texture brings style and grace to any interior and it's an elegant choice great for large public spaces that require a sophisticated look and feel. It is also used as traditional and modern wall coverings in houses, business premises, catering facilities and hotels.

#### HydraWall - Wet areas

HydraWall wallpaper is made in 95 cm wide rolls that are placed side by side. It's produced on fiberglass and it is resistant to changes of moisture and temperature. lt quarantees resistance to liquid penetration and high resistance to mechanical wear, wiping and abrasion on the surface and cleaning agents. It is intended for installation in residential and business premises; they are suitable for showers, toilets, wellness areas and kitchen areas. In order to install waterproof wallpaper, it is necessary to prepare a surface which must be flat and smooth. With proper preparation it is possible to install them on existing ceramic tiles.