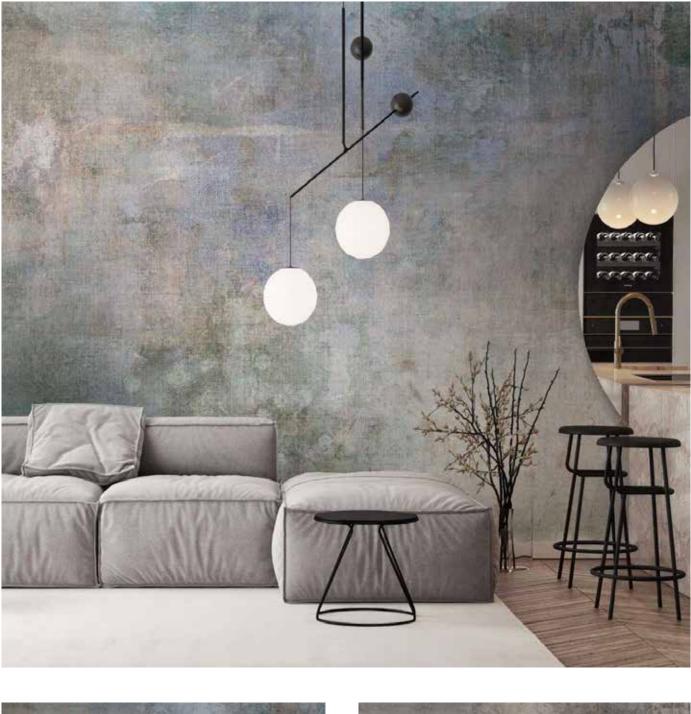

### Fully customized product

Studijo wallpapers are completely adapted to the interior and in accordance with the wishes of the clients.

With a diverse assortment and the adaptability of each design, the wallpapers will fit perfectly into any space, complementing it and building its character - making it exactly according to the client's wishes. In order for the entire interior to be harmonious and visually connected, Studijo wallpapers can be tonally adjusted according to RAL or any other tone chart.

During production, all the visual elements that create the wallpaper are arranged within the given dimensions so that, independently of them, they form an aesthetically harmonious and effective unity. The color can be adjusted to all Studijo wallpapers, regardless of the wallpaper collection and

Whether it is a basic or designer collection; whether it is produced on DeluxWall or HydraWall material - each wallpaper visually adapts to the rest of the interior.

production material.