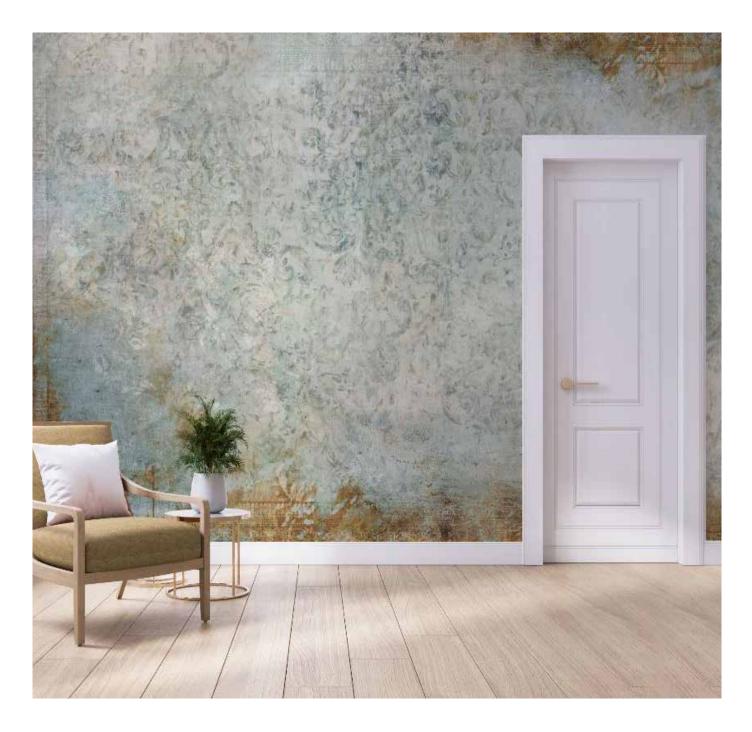

### Fully customized product

Studijo wallpapers are completely adapted to the interior and in accordance with the wishes of the clients.

With a diverse assortment and the adaptability of each design, the wallpapers will fit perfectly into any space, complementing it and building its character - making it exactly according to the client's wishes. In order for the entire interior to be harmonious and visually connected, Studijo wallpapers can be tonally adjusted according to RAL or any other tone chart.

During production, all the visual elements that create the wallpaper are arranged within the given dimensions so that, independently of them, they form an aesthetically harmonious and effective unity. The color can be adjusted to all Studijo wallpapers, regardless of the wallpaper collection and

Whether it is a basic or designer collection; whether it is produced on DeluxWall or HydraWall material - each wallpaper visually adapts to the rest of the interior.

production material.