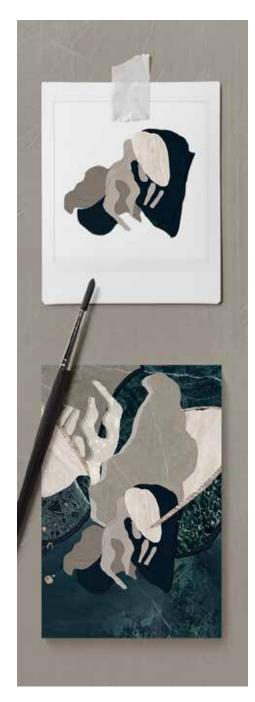

### Fully customized product

Studijo wallpapers are completely adapted to the interior and in accordance with the wishes of the clients.

With a diverse assortment and the adaptability of each design, the wallpapers will fit perfectly into any space, complementing it and building its character - making it exactly according to the client's wishes. In order for the entire interior to be harmonious and visually connected, Studijo wallpapers can be tonally adjusted according to RAL or any other tone chart.

During production, all the visual elements that create the wallpaper are arranged within the given dimensions so that, independently of them, they form an aesthetically harmonious and effective unity. The color can be adjusted to all Studijo wallpapers, regardless of the wallpaper collection and

Whether it is a basic or designer collection; whether it is produced on DeluxWall or HydraWall material - each wallpaper visually adapts to the rest of the interior.

production material.