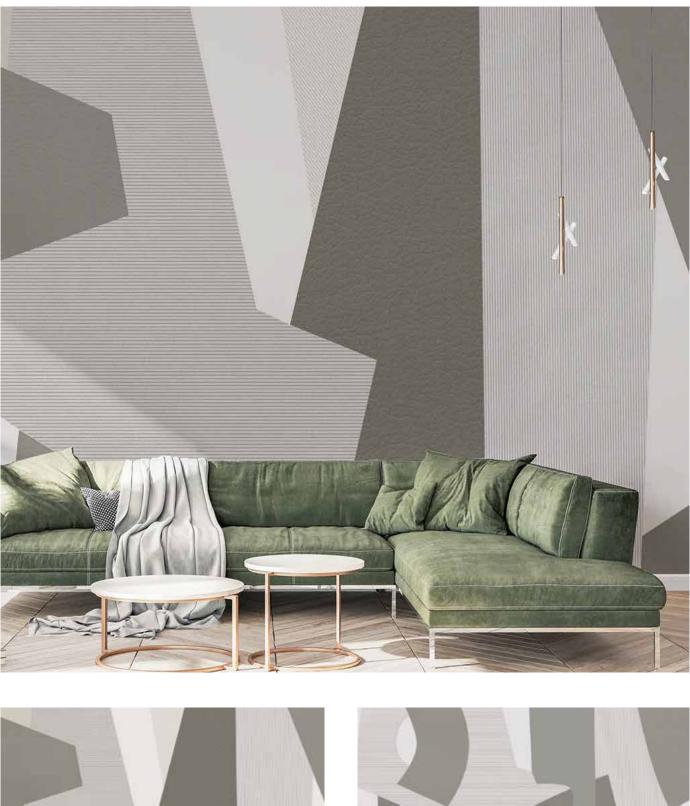

### Fully customized product

Studijo wallpapers are completely adapted to the interior and in accordance with the wishes of the clients.

With a diverse assortment and the adaptability of each design, the wallpapers will fit perfectly into any space, complementing it and building its character - making it exactly according to the client's wishes. In order for the entire interior to be harmonious and visually connected, Studijo wallpapers can be tonally adjusted according to RAL or any other tone chart.

During production, all the visual elements that create the wallpaper are arranged within the given dimensions so that, independently of them, they form an aesthetically harmonious and effective unity. The color can be adjusted to all Studijo wallpapers, regardless of the wallpaper collection and

Whether it is a basic or designer collection; whether it is produced on DeluxWall or HydraWall material - each wallpaper visually adapts to the rest of the interior.

production material.