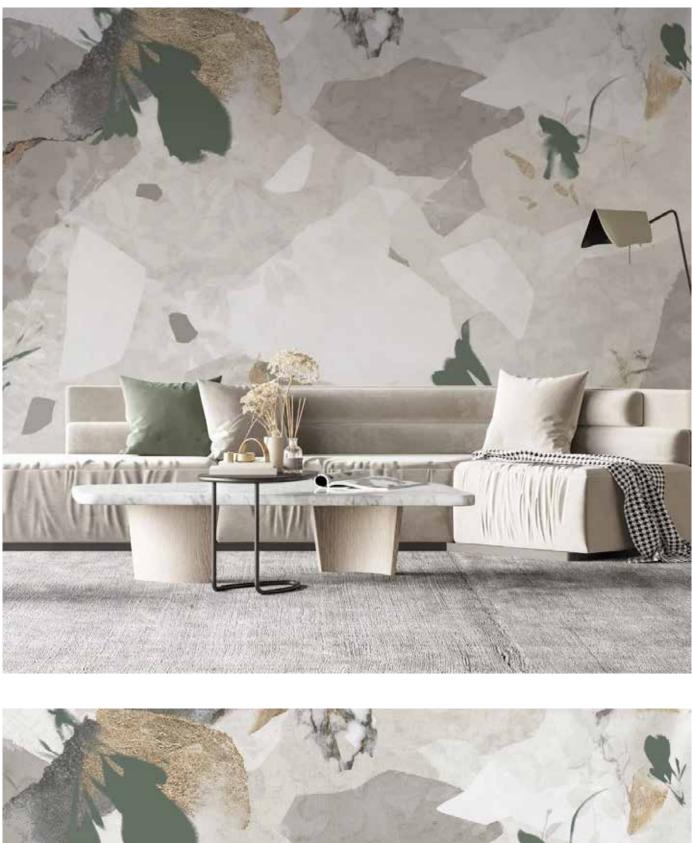

### Fully customized product

Studijo wallpapers are completely adapted to the interior and in accordance with the wishes of the clients.

With a diverse assortment and the adaptability of each design, the wallpapers will fit perfectly into any space, complementing it and building its character - making it exactly according to the client's wishes. In order for the entire interior to be harmonious and visually connected, Studijo wallpapers can be tonally adjusted according to RAL or any other tone chart.

During production, all the visual elements that create the wallpaper are arranged within the given dimensions so that, independently of them, they form an aesthetically harmonious and effective unity. The color can be adjusted to all Studijo wallpapers, regardless of the wallpaper collection and

Whether it is a basic or designer collection; whether it is produced on DeluxWall or HydraWall material - each wallpaper visually adapts to the rest of the interior.

production material.