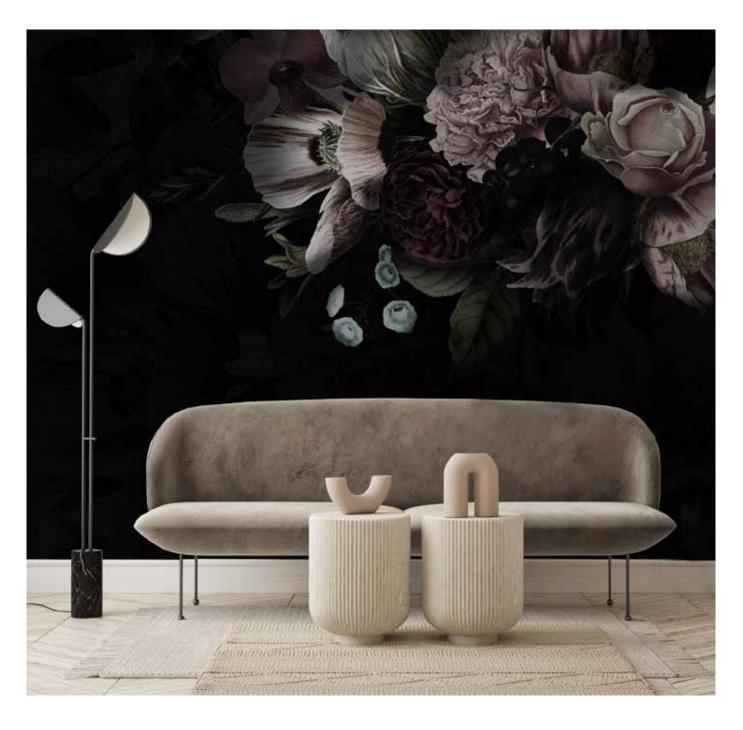

### Fully customized product

Studijo wallpapers are completely adapted to the interior and in accordance with the wishes of the clients.

With a diverse assortment and the adaptability of each design, the wallpapers will fit perfectly into any space, complementing it and building its character - making it exactly according to the client's wishes. In order for the entire interior to be harmonious and visually connected, Studijo wallpapers can be tonally adjusted according to RAL or any other tone chart.

During production, all the visual elements that create the wallpaper are arranged within the given dimensions so that, independently of them, they form an aesthetically harmonious and effective unity. The color can be adjusted to all Studijo wallpapers, regardless of the wallpaper collection and

Whether it is a basic or designer collection; whether it is produced on DeluxWall or HydraWall material - each wallpaper visually adapts to the rest of the interior.

production material.