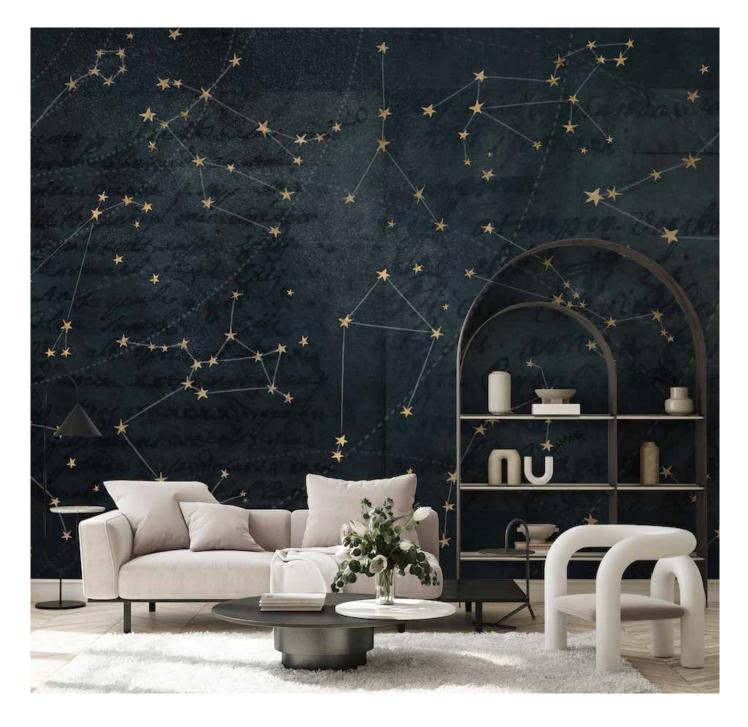

## studijo

Specializing in the production of personalized and breath-taking wallpapers, Studijo Wallart stands as a Croatian design powerhouse. Leveraging top-notch materials and cutting-edge technology, Studijo imbues each wallpaper with authenticity and timeless art. These personalized masterpieces adorn homes worldwide, meticulously crafted and hand-painted. Notably, Studijo Wallart introduced waterproof wallpapers among the first in Southeast Europe. In 2022, they consolidated their entire production process under one roof and launched the first Croatian wallpaper factory.

### Fully customized product

Studijo wallpapers are completely adapted to the interior and in accordance with the wishes of the clients.

With a diverse assortment and the adaptability of each design, the wallpapers will fit perfectly into any space, complementing it and building its character - making it exactly according to the client's wishes. In order for the entire interior to be harmonious and visually connected, Studijo wallpapers can be tonally adjusted according to RAL or any other tone chart.