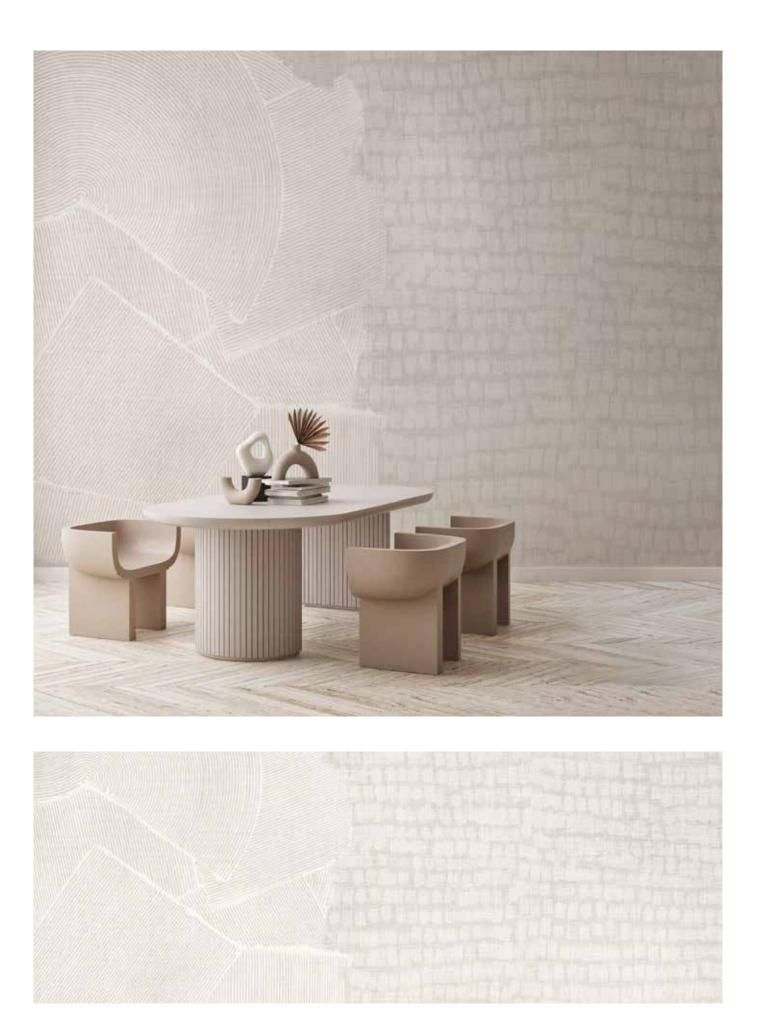

### Fully customized product

Studijo wallpapers are completely adapted to the interior and in accordance with the wishes of the clients.

With a diverse assortment and the adaptability of each design, the wallpapers will fit perfectly into any space, complementing it and building its character - making it exactly according to the client's wishes. In order for the entire interior to be harmonious and visually connected, Studijo wallpapers can be tonally adjusted according to RAL or any other tone chart.

During production, all the visual elements that create the wallpaper are arranged within the given dimensions so that, independently of them, they form an aesthetically harmonious and effective unity. The color can be adjusted to all Studijo wallpapers, regardless of the wallpaper collection and