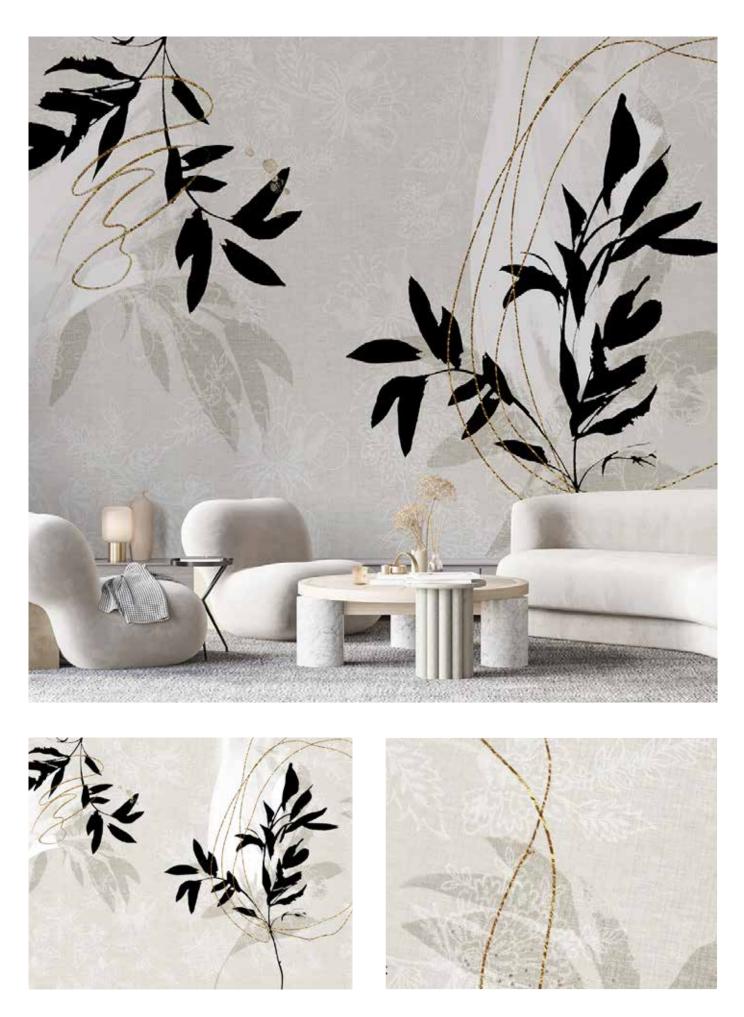

## Designer Arts & Abstract

1054 | Marble Flower

1082 | Corals

1082 | Corals

1083 | Dark Corals

1083 | Dark Corals

1068 | Softener - dark

1069 | Softener - light

1059 | Patagonia - blue

1056 | Miki - body

1057 | Miki - head

1063 | Nike of Samothrace

1067 | Nike of Samothrace - dark

1081 | Venus

1060 | Girl with a seagull

1062 | Tesla

1046 | Sevdalinka

1080 | Strand

1074 | Old Wall

1078 | Blue and rusty

1053 | The 7th century Wallpaper

1030 | Old Gold

1033 | Golden Like This

1004 | Mosquitoes

1014 | The Coral Reef

1028 | Underwater

1052 | Beige Symphony

1043 | Dream

1009 | Spilled Ink

1011 | Waves Of Blue

1016 | Beige Black Abstraction

1017 | Black and White Abstraction

1015 | Concrete And Sequins

1018 | Frescos I

1019 | Frescos II

1021 | Drawings

1055 | Holes And Textures

1065 | Windows

1072 | Collage

1024 | Landscape

1020 | Bridge

1034 | Golden Lines With A Little Bit Of Blue

1035 | Golden Lines With A Little Bit Of Pink

1027 | Beach

1029 | First Row By A Sea

1041 | Gentle Wallpaper

1036 | Golden Rocks

1031 | Tablecloth On Wall

1026 | Abstraction In Blue

1044 | Pomegranate

1037 | Gold, Shell And Coral

1022 | Night Diving

1039 | Precious Stones

1042 | Rhombuses

1040 | Geometry

| Lines

1049 | Gravity

1045 | Gold And White

1047 | Green-Purple Abstraction

1051 | Waves

1050 | Behind the Glass

1066 | Provinces

1032 | Dark Blue Mosquitos

1064 | Rivets

1070 | Chevron

1001 | Pastel Rhapsody

1002 | Peaches

1084 | Dancing Queen