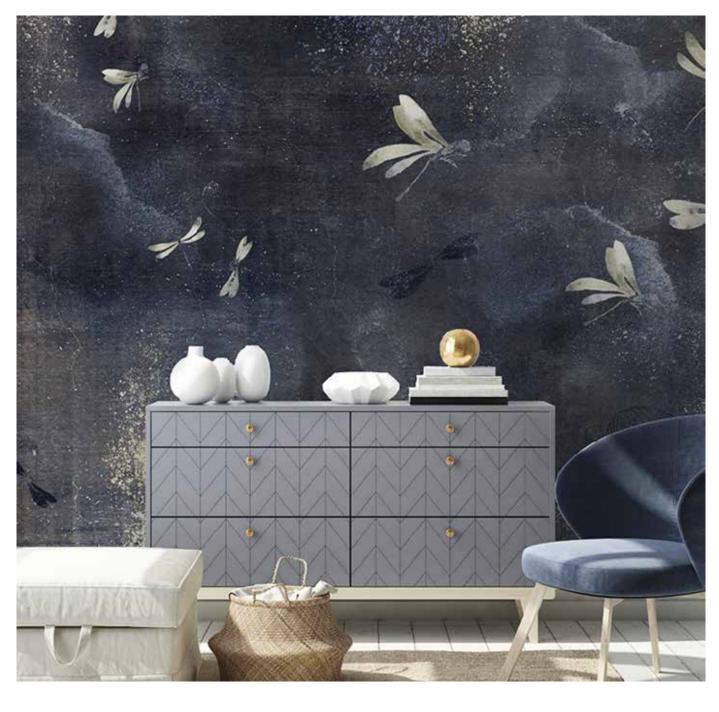

### Fully customized product

Studijo wallpapers are completely adapted to the interior and in accordance with the wishes of the clients.

With a diverse assortment and the adaptability of each design, the wallpapers will fit perfectly into any space, complementing it and building its character - making it exactly according to the client's wishes. In order for the entire interior to be harmonious and visually connected, Studijo wallpapers can be tonally adjusted according to RAL or any other tone chart.