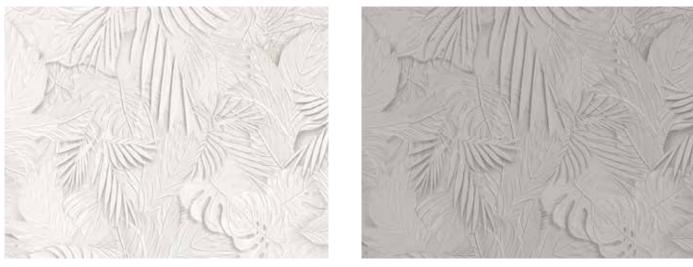

### Fully customized product

Studijo wallpapers are completely adapted to the interior and in accordance with the wishes of the clients.

With a diverse assortment and the adaptability of each design, the wallpapers will fit perfectly into any space, complementing it and building its character - making it exactly according to the client's wishes. In order for the entire interior to be harmonious and visually connected, Studijo wallpapers can be tonally adjusted according to RAL or any other tone chart.

During production, all the visual elements that create the wallpaper are arranged within the given dimensions so that, independently of them, they form an aesthetically harmonious and effective unity. The color can be adjusted to all Studijo wallpapers, regardless of the wallpaper collection and

Whether it is a basic or designer collection; whether it is produced on DeluxWall or HydraWall material - each wallpaper visually adapts to the rest of the interior.

production material.