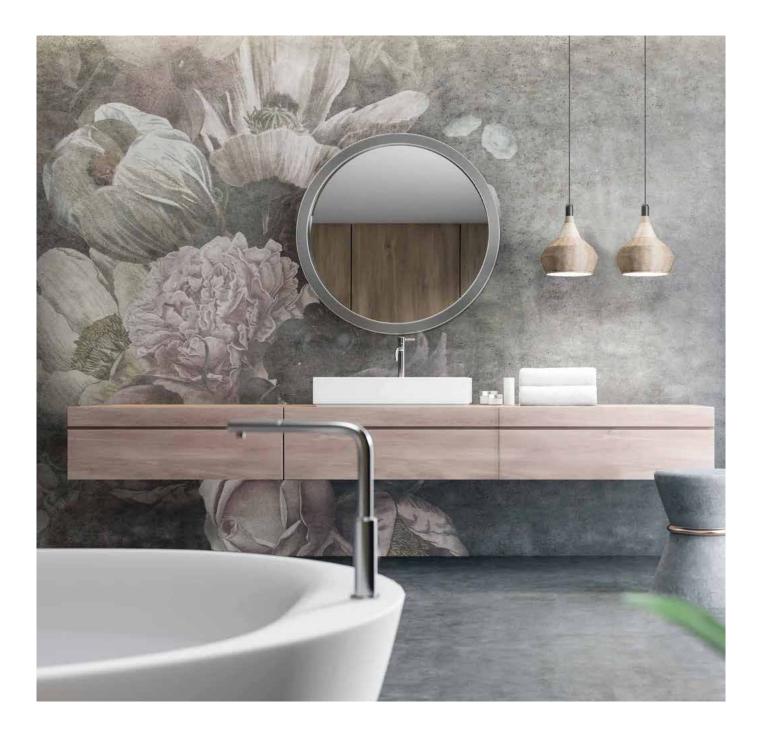

#### HydraWall - Wet areas

HydraWall wallpaper is made in 95 cm wide rolls that are placed side by side. It's produced on fiberglass and it is resistant to changes of moisture and temperature. lt quarantees resistance to liquid penetration and high resistance to mechanical wear, wiping and abrasion on the surface and cleaning agents. It is intended for installation in residential and business premises; they are suitable for showers, toilets, wellness areas and kitchen areas. In order to install waterproof wallpaper, it is necessary to prepare a surface which must be flat and smooth. With proper preparation it is possible to install them on existing ceramic tiles.