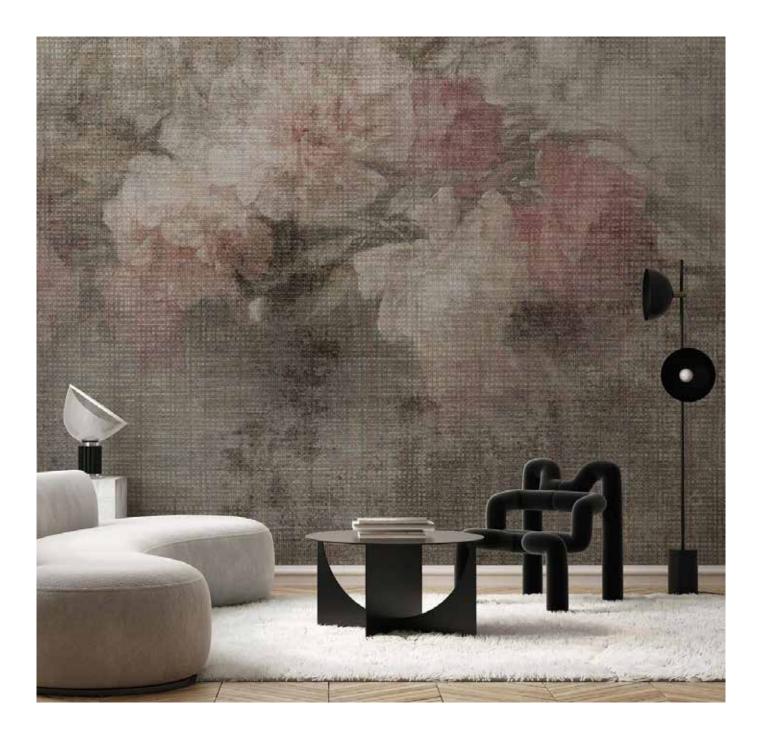

### Fully customized product

Studijo wallpapers are completely adapted to the interior and in accordance with the wishes of the clients.

With a diverse assortment and the adaptability of each design, the wallpapers will fit perfectly into any space, complementing it and building its character - making it exactly according to the client's wishes. In order for the entire interior to be harmonious and visually connected, Studijo wallpapers can be tonally adjusted according to RAL or any other tone chart.

During production, all the visual elements that create the wallpaper are arranged within the given dimensions so that, independently of them, they form an aesthetically harmonious and effective unity. The color can be adjusted to all Studijo wallpapers, regardless of the wallpaper collection and

Whether it is a basic or designer collection; whether it is produced on DeluxWall or HydraWall material - each wallpaper visually adapts to the rest of the interior.

production material.