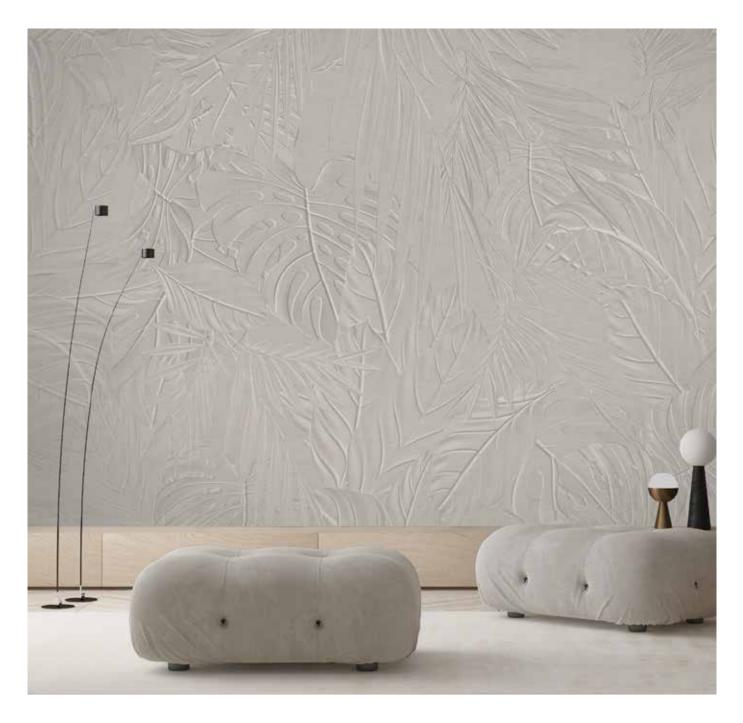

### Fully customized product

Studijo wallpapers are completely adapted to the interior and in accordance with the wishes of the clients.

With a diverse assortment and the adaptability of each design, the wallpapers will fit perfectly into any space, complementing it and building its character - making it exactly according to the client's wishes. In order for the entire interior to be harmonious and visually connected, Studijo wallpapers can be tonally adjusted according to RAL or any other tone chart.

During production, all the visual elements that create the wallpaper are arranged within the given dimensions so that, independently of them, they form an aesthetically harmonious and effective unity. The color can be adjusted to all Studijo wallpapers, regardless of the wallpaper collection and

Whether it is a basic or designer collection; whether it is produced on DeluxWall or HydraWall material - each wallpaper visually adapts to the rest of the interior.

production material.