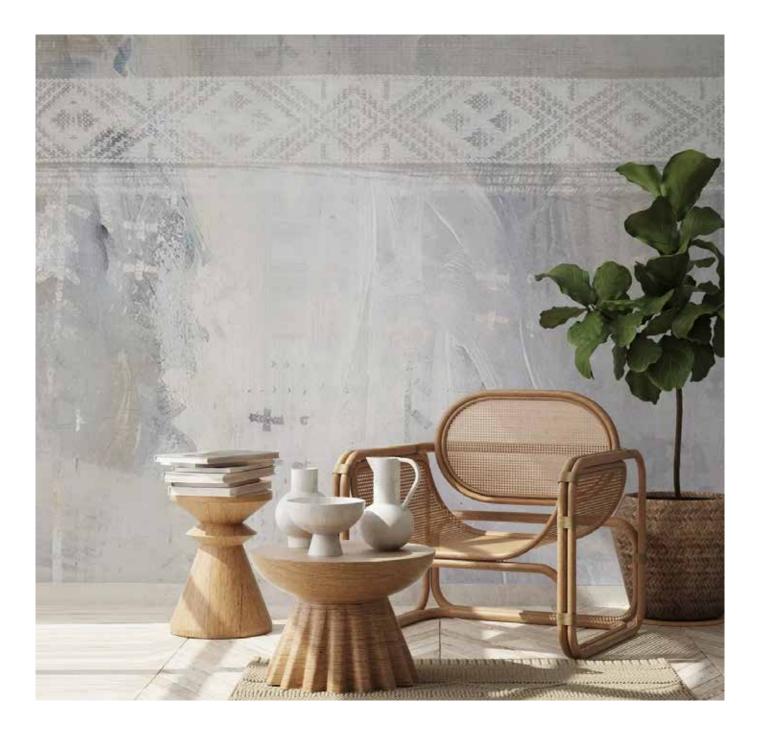

### Fully customized product

Studijo wallpapers are completely adapted to the interior and in accordance with the wishes of the clients.

With a diverse assortment and the adaptability of each design, the wallpapers will fit perfectly into any space, complementing it and building its character - making it exactly according to the client's wishes. In order for the entire interior to be harmonious and visually connected, Studijo wallpapers can be tonally adjusted according to RAL or any other tone chart.

During production, all the visual elements that create the wallpaper are arranged within the given dimensions so that, independently of them, they form an aesthetically harmonious and effective unity. The color can be adjusted to all Studijo wallpapers, regardless of the wallpaper collection and

Whether it is a basic or designer collection; whether it is produced on DeluxWall or HydraWall material - each wallpaper visually adapts to the rest of the interior.

production material.