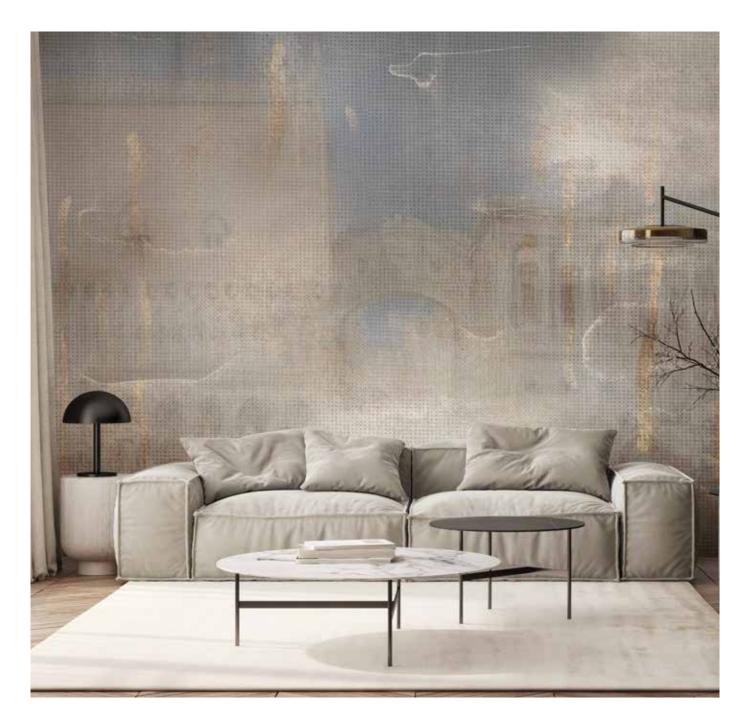

### Fully customized product

Studijo wallpapers are completely adapted to the interior and in accordance with the wishes of the clients.

With a diverse assortment and the adaptability of each design, the wallpapers will fit perfectly into any space, complementing it and building its character - making it exactly according to the client's wishes. In order for the entire interior to be harmonious and visually connected, Studijo wallpapers can be tonally adjusted according to RAL or any other tone chart.

During production, all the visual elements that create the wallpaper are arranged within the given dimensions so that, independently of them, they form an aesthetically harmonious and effective unity. The color can be adjusted to all Studijo wallpapers, regardless of the wallpaper collection and

Whether it is a basic or designer collection; whether it is produced on DeluxWall or HydraWall material - each wallpaper visually adapts to the rest of the interior.

production material.