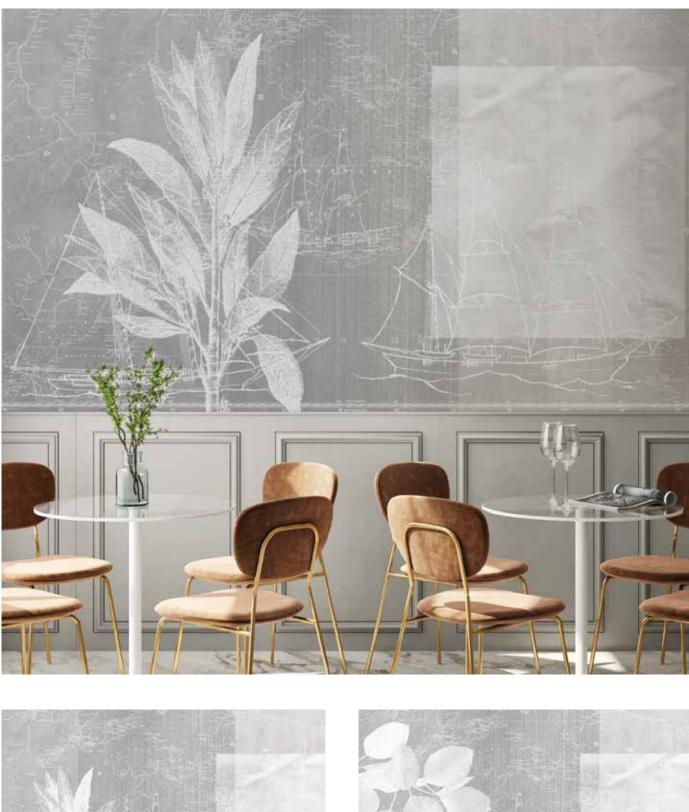

### Fully customized product

Studijo wallpapers are completely adapted to the interior and in accordance with the wishes of the clients.

With a diverse assortment and the adaptability of each design, the wallpapers will fit perfectly into any space, complementing it and building its character - making it exactly according to the client's wishes. In order for the entire interior to be harmonious and visually connected, Studijo wallpapers can be tonally adjusted according to RAL or any other tone chart.

During production, all the visual elements that create the wallpaper are arranged within the given dimensions so that, independently of them, they form an aesthetically harmonious and effective unity. The color can be adjusted to all Studijo wallpapers, regardless of the wallpaper collection and

Whether it is a basic or designer collection; whether it is produced on DeluxWall or HydraWall material - each wallpaper visually adapts to the rest of the interior.

production material.