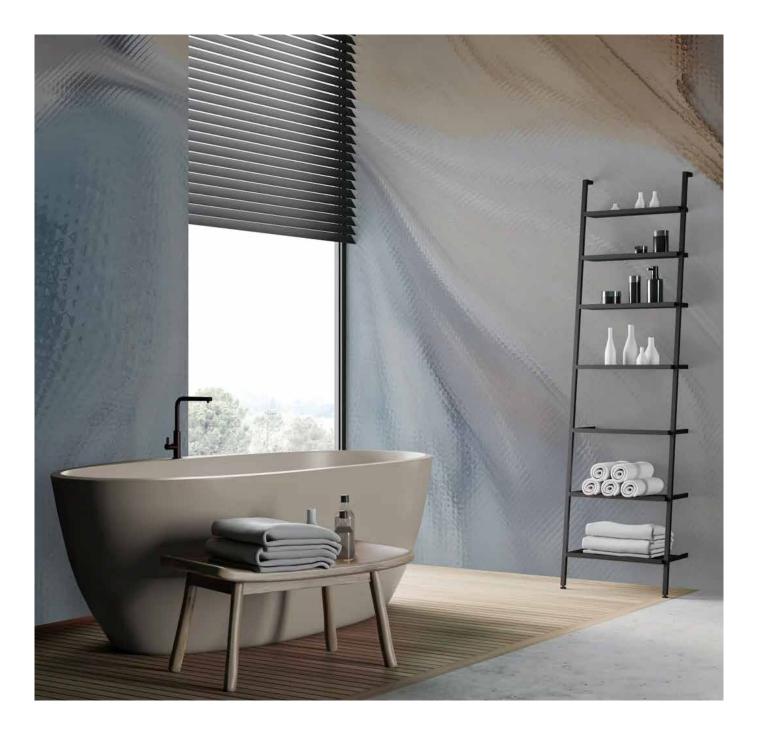

#### HydraWall - Wet areas

HydraWall wallpaper is made in 95 cm wide rolls that are placed side by side. It's produced on fiberglass and it is resistant to changes of moisture and temperature. lt quarantees resistance to liquid penetration and high resistance to mechanical wear, wiping and abrasion on the surface and cleaning agents. It is intended for installation in residential and business premises; they are suitable for showers, toilets, wellness areas and kitchen areas. In order to install waterproof wallpaper, it is necessary to prepare a surface which must be flat and smooth. With proper preparation it is possible to install them on existing ceramic tiles.