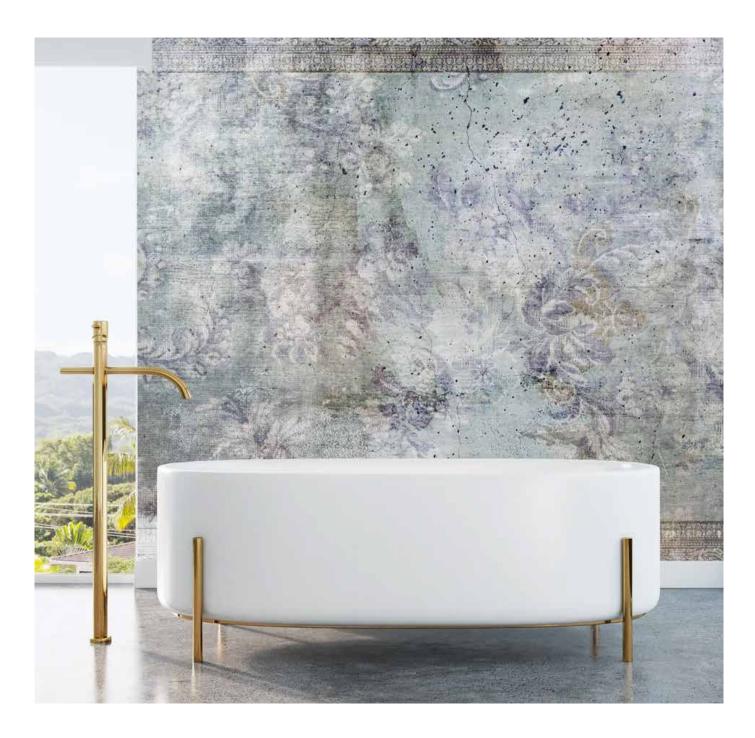

#### HydraWall - Wet areas

HydraWall wallpaper is made in 95 cm wide rolls that are placed side by side. It's produced on fiberglass and it is resistant to changes of moisture and temperature. lt quarantees resistance to liquid penetration and high resistance to mechanical wear, wiping and abrasion on the surface and cleaning agents. It is intended for installation in residential and business premises; they are suitable for showers, toilets, wellness areas and kitchen areas. In order to install waterproof wallpaper, it is necessary to prepare a surface which must be flat and smooth. With proper preparation it is possible to install them on existing ceramic tiles.