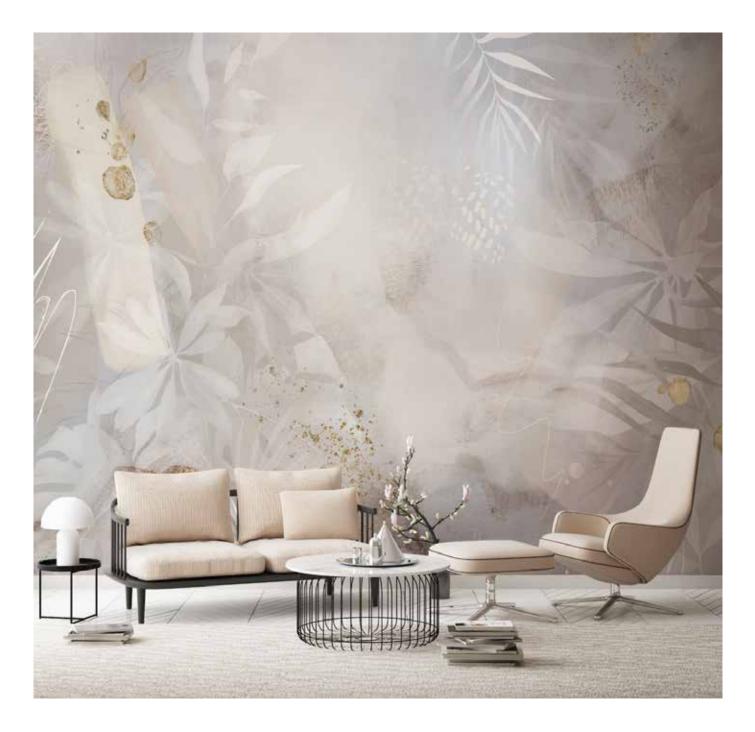

### Fully customized product

Studijo wallpapers are completely adapted to the interior and in accordance with the wishes of the clients.

With a diverse assortment and the adaptability of each design, the wallpapers will fit perfectly into any space, complementing it and building its character - making it exactly according to the client's wishes. In order for the entire interior to be harmonious and visually connected, Studijo wallpapers can be tonally adjusted according to RAL or any other tone chart.

During production, all the visual elements that create the wallpaper are arranged within the given dimensions so that, independently of them, they form an aesthetically harmonious and effective unity. The color can be adjusted to all Studijo wallpapers, regardless of the wallpaper collection and

Whether it is a basic or designer collection; whether it is produced on DeluxWall or HydraWall material - each wallpaper visually adapts to the rest of the interior.

production material.