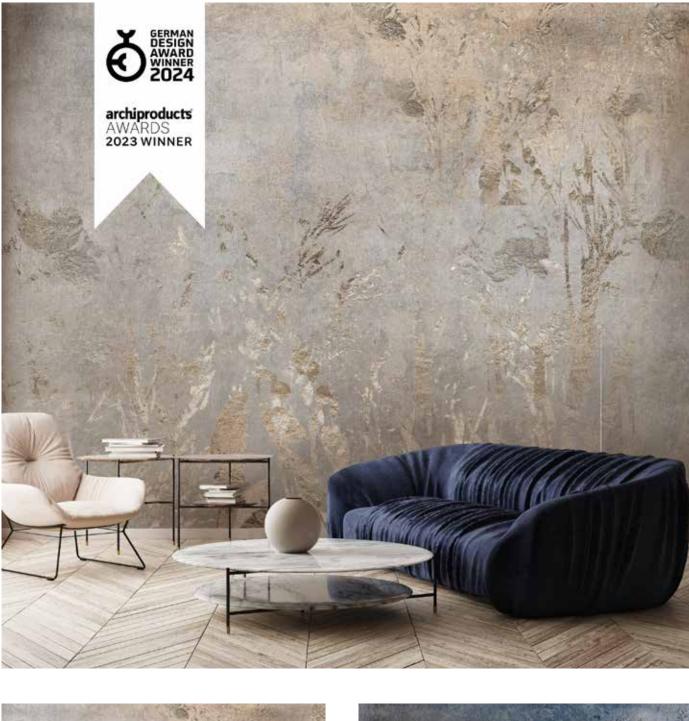

The brilliance of Studijo's wallpapers has garnered global acclaim, earning prestigious design awards. Three years in a row, Studijo Wallart, led by the accomplished artist Josipa Maras, has captured the global spotlight at the Archiproducts Design Awards in Milan. The latest triumph, the "Grain Fields" wallpaper, reaffirmed the dominance of Studijo Wallart in the international design industry. In addition, the excellence of this wallpaper was also confirmed by the German Design Award 2024. These accolades underscore the brand's commitment to excellence and innovation in the field of design, solidifying Studijo Wallart as an inspirational oasis in the global design landscape.

## Designer Plants & Flowers

2056 | Grain Fields

2056 | Grain Fields

2049 | Orange-blue Wallpaper

2050 | Petals

2050 | Petals

2052 | Almost Lavender

2031 | Bajer