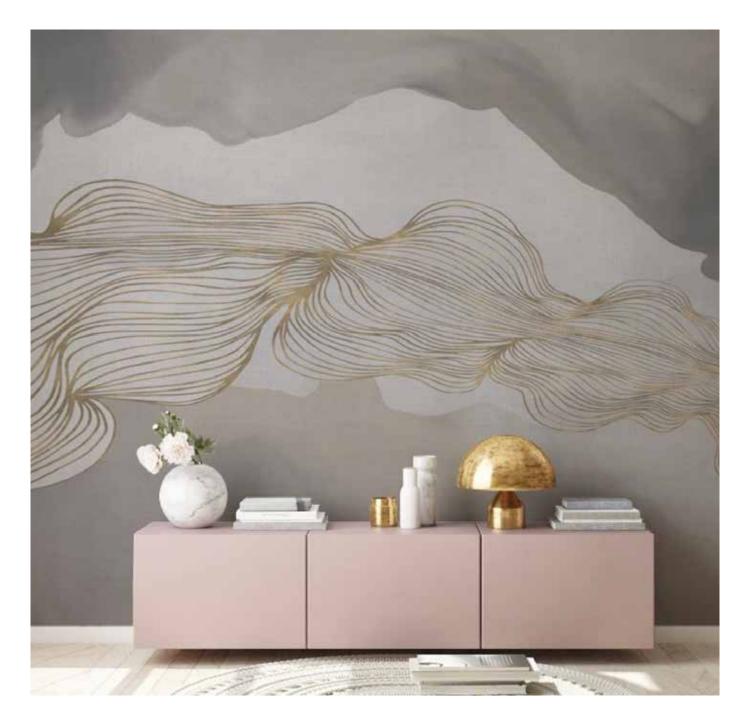

### Fully customized product

Studijo wallpapers are completely adapted to the interior and in accordance with the wishes of the clients.

With a diverse assortment and the adaptability of each design, the wallpapers will fit perfectly into any space, complementing it and building its character - making it exactly according to the client's wishes. In order for the entire interior to be harmonious and visually connected, Studijo wallpapers can be tonally adjusted according to RAL or any other tone chart.

During production, all the visual elements that create the wallpaper are arranged within the given dimensions so that, independently of them, they form an aesthetically harmonious and effective unity. The color can be adjusted to all Studijo wallpapers, regardless of the wallpaper collection and

Whether it is a basic or designer collection; whether it is produced on DeluxWall or HydraWall material - each wallpaper visually adapts to the rest of the interior.

production material.