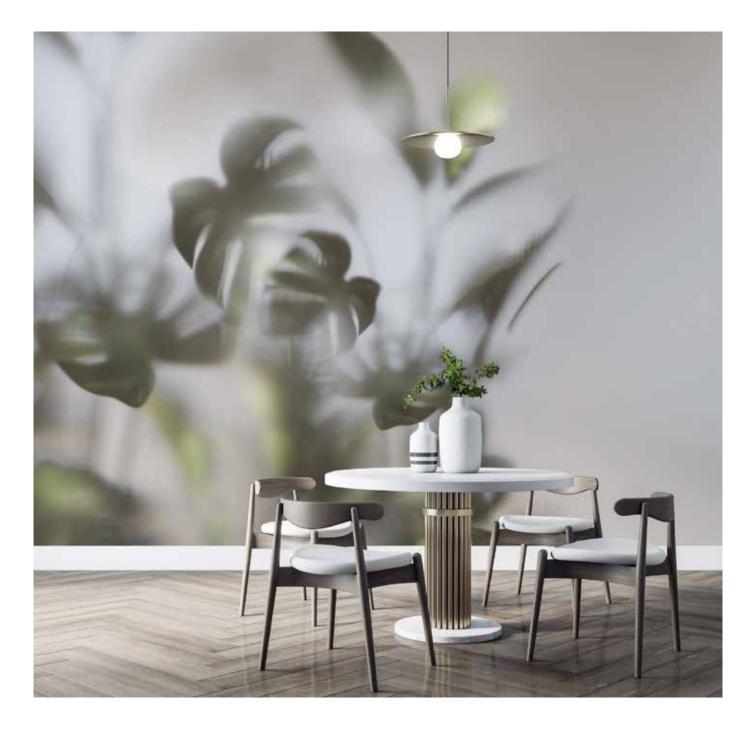

### Fully customized product

Studijo wallpapers are completely adapted to the interior and in accordance with the wishes of the clients.

With a diverse assortment and the adaptability of each design, the wallpapers will fit perfectly into any space, complementing it and building its character - making it exactly according to the client's wishes. In order for the entire interior to be harmonious and visually connected, Studijo wallpapers can be tonally adjusted according to RAL or any other tone chart.

Whether it is a basic or designer collection; whether it is produced on DeluxWall or HydraWall material - each wallpaper visually adapts to the rest of the interior.

production material.