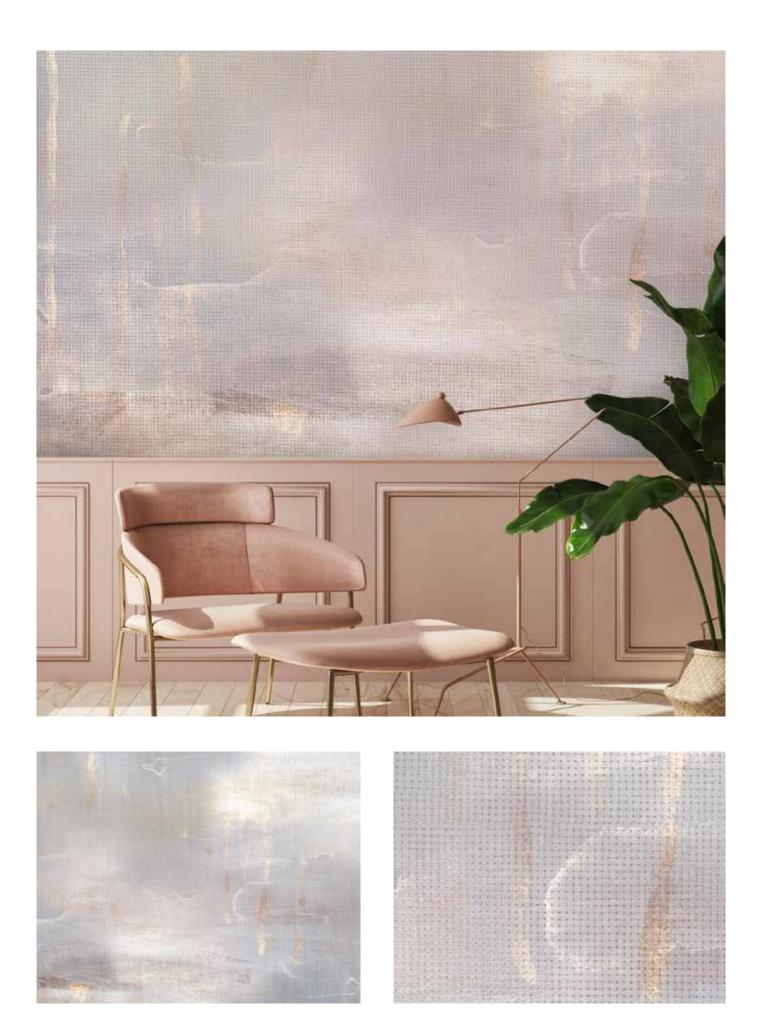

### Fully customized product

Studijo wallpapers are completely adapted to the interior and in accordance with the wishes of the clients.

With a diverse assortment and the adaptability of each design, the wallpapers will fit perfectly into any space, complementing it and building its character - making it exactly according to the client's wishes. In order for the entire interior to be harmonious and visually connected, Studijo wallpapers can be tonally adjusted according to RAL or any other tone chart.

During production, all the visual elements that create the wallpaper are arranged within the given dimensions so that, independently of them, they form an aesthetically harmonious and effective unity. The color can be adjusted to all Studijo wallpapers, regardless of the wallpaper collection and

Whether it is a basic or designer collection; whether it is produced on DeluxWall or HydraWall material - each wallpaper visually adapts to the rest of the interior.

production material.