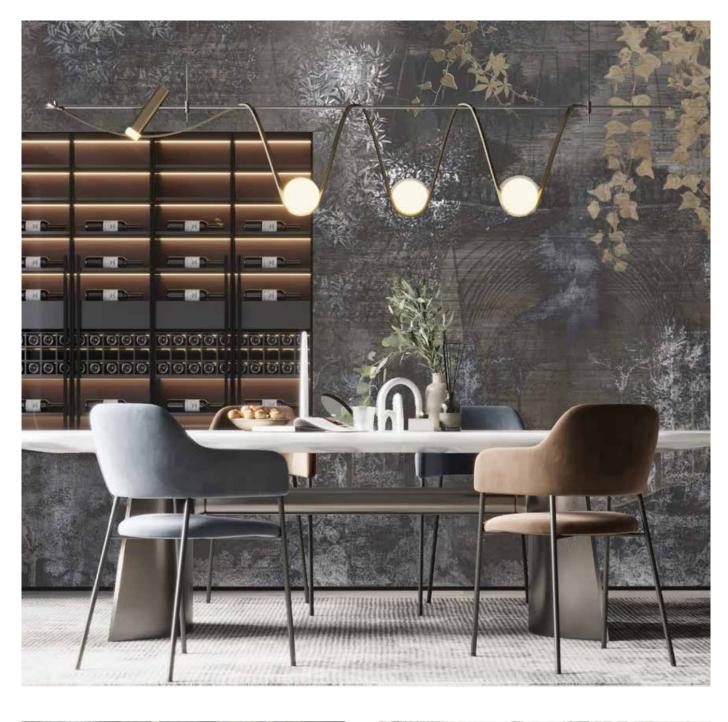

### Fully customized product

Studijo wallpapers are completely adapted to the interior and in accordance with the wishes of the clients.

With a diverse assortment and the adaptability of each design, the wallpapers will fit perfectly into any space, complementing it and building its character - making it exactly according to the client's wishes. In order for the entire interior to be harmonious and visually connected, Studijo wallpapers can be tonally adjusted according to RAL or any other tone chart.

During production, all the visual elements that create the wallpaper are arranged within the given dimensions so that, independently of them, they form an aesthetically harmonious and effective unity. The color can be adjusted to all Studijo wallpapers, regardless of the wallpaper collection and

Whether it is a basic or designer collection; whether it is produced on DeluxWall or HydraWall material - each wallpaper visually adapts to the rest of the interior.

production material.