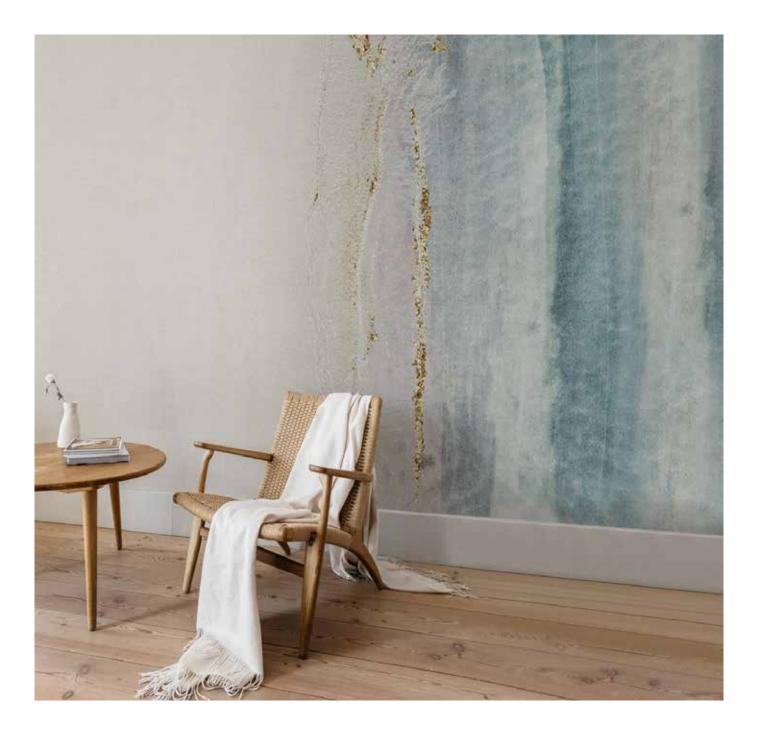

### Fully customized product

Studijo wallpapers are completely adapted to the interior and in accordance with the wishes of the clients.

With a diverse assortment and the adaptability of each design, the wallpapers will fit perfectly into any space, complementing it and building its character - making it exactly according to the client's wishes. In order for the entire interior to be harmonious and visually connected, Studijo wallpapers can be tonally adjusted according to RAL or any other tone chart.

During production, all the visual elements that create the wallpaper are arranged within the given dimensions so that, independently of them, they form an aesthetically harmonious and effective unity. The color can be adjusted to all Studijo wallpapers, regardless of the wallpaper collection and

Whether it is a basic or designer collection; whether it is produced on DeluxWall or HydraWall material - each wallpaper visually adapts to the rest of the interior.

production material.