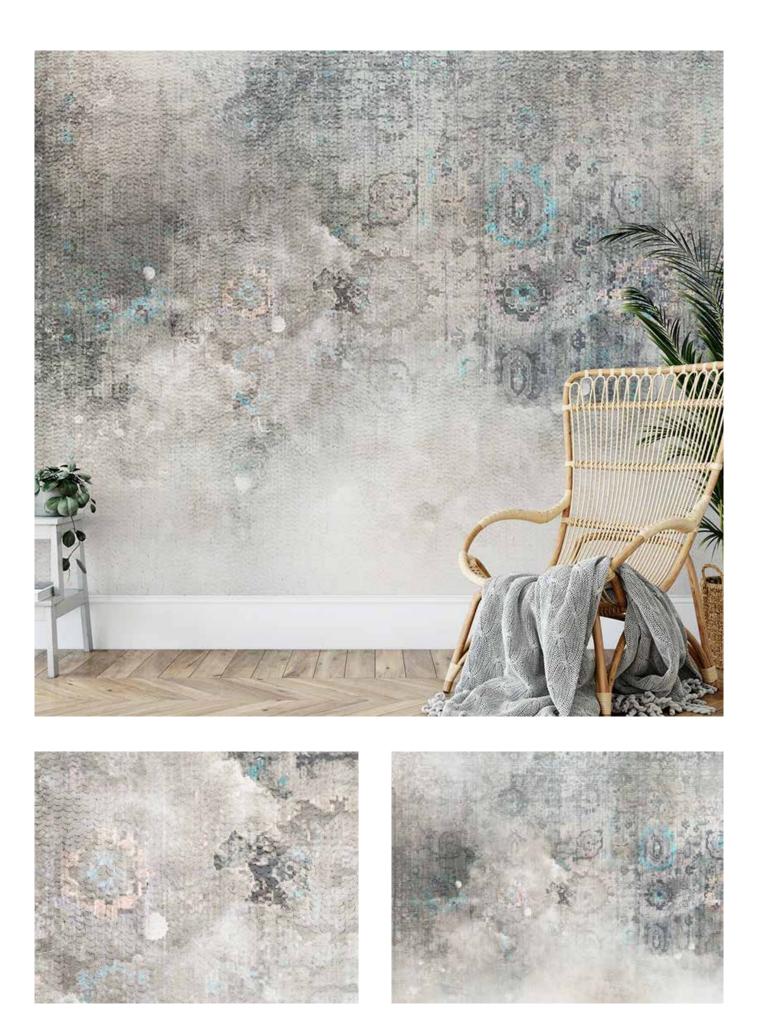

### Fully customized product

Studijo wallpapers are completely adapted to the interior and in accordance with the wishes of the clients.

With a diverse assortment and the adaptability of each design, the wallpapers will fit perfectly into any space, complementing it and building its character - making it exactly according to the client's wishes. In order for the entire interior to be harmonious and visually connected, Studijo wallpapers can be tonally adjusted according to RAL or any other tone chart.

During production, all the visual elements that create the wallpaper are arranged within the given dimensions so that, independently of them, they form an aesthetically harmonious and effective unity. The color can be adjusted to all Studijo wallpapers, regardless of the wallpaper collection and

Whether it is a basic or designer collection; whether it is produced on DeluxWall or HydraWall material - each wallpaper visually adapts to the rest of the interior.

production material.