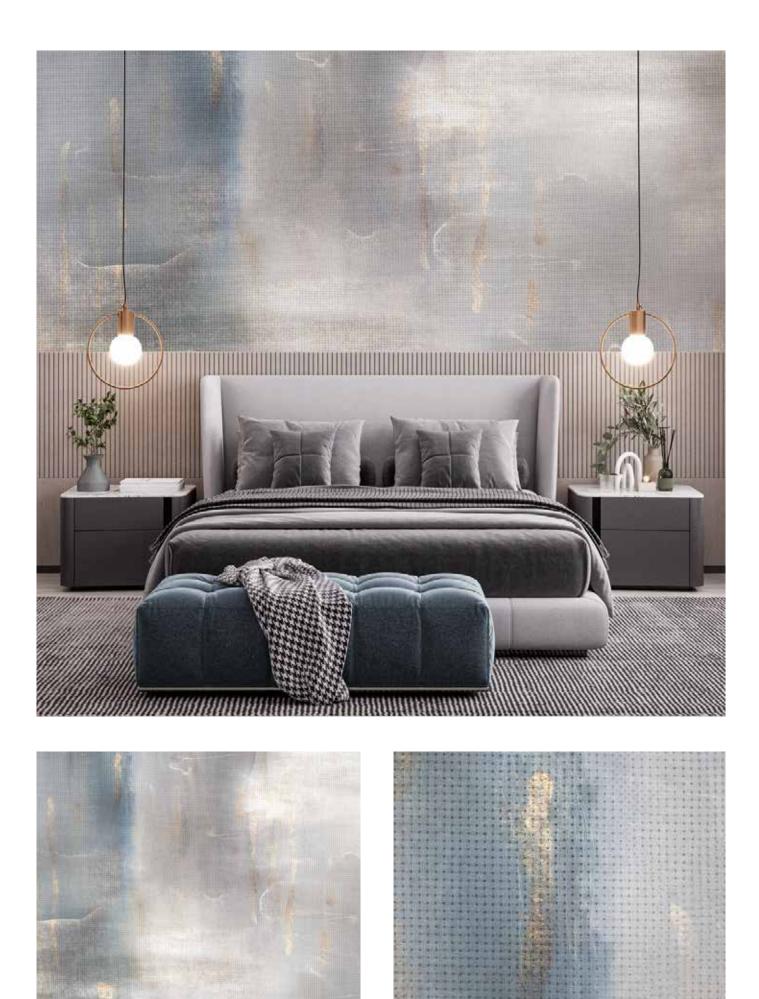

### Fully customized product

Studijo wallpapers are completely adapted to the interior and in accordance with the wishes of the clients.

With a diverse assortment and the adaptability of each design, the wallpapers will fit perfectly into any space, complementing it and building its character - making it exactly according to the client's wishes. In order for the entire interior to be harmonious and visually connected, Studijo wallpapers can be tonally adjusted according to RAL or any other tone chart.

During production, all the visual elements that create the wallpaper are arranged within the given dimensions so that, independently of them, they form an aesthetically harmonious and effective unity. The color can be adjusted to all Studijo wallpapers, regardless of the wallpaper collection and

Whether it is a basic or designer collection; whether it is produced on DeluxWall or HydraWall material - each wallpaper visually adapts to the rest of the interior.

production material.