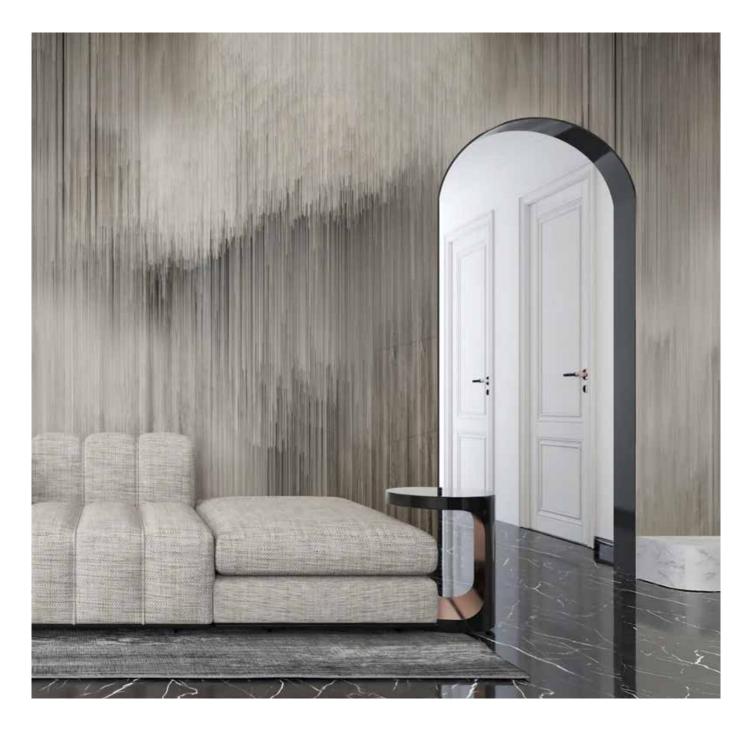

#### DeluxWall - Dry areas

DeluxWall wallpaper is made in 50 cm wide rolls that are placed next to each other. It is produced on vinyl material with linen texture. The structured gives a special feeling of wallpaper warmth and rich texture. Its fine texture creates sharp images and provides opulent and rich tonal qualities to enhance the space to perfection. The linen texture brings style and grace to any interior and it's an elegant choice great for large public spaces that require a sophisticated look and feel. It is also used as traditional and modern wall coverings in houses, business premises, catering facilities and hotels.

#### HydraWall - Wet areas

HydraWall wallpaper is made in 95 cm wide rolls that are placed side by side. It's produced on fiberglass and it is resistant to changes of moisture and temperature. lt quarantees resistance to liquid penetration and high resistance to mechanical wear, wiping and abrasion on the surface and cleaning agents. It is intended for installation in residential and business premises; they are suitable for showers, toilets, wellness areas and kitchen areas. In order to install waterproof wallpaper, it is necessary to prepare a surface which must be flat and smooth. With proper preparation it is possible to install them on existing ceramic tiles.