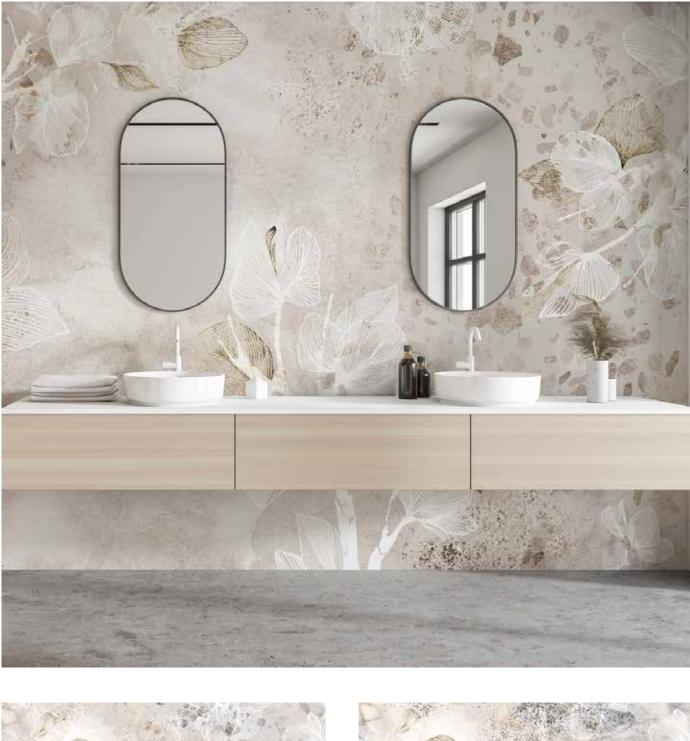

#### HydraWall - Wet areas

HydraWall wallpaper is made in 95 cm wide rolls that are placed side by side. It's produced on fiberglass and it is resistant to changes of moisture and temperature. lt quarantees resistance to liquid penetration and high resistance to mechanical wear, wiping and abrasion on the surface and cleaning agents. It is intended for installation in residential and business premises; they are suitable for showers, toilets, wellness areas and kitchen areas. In order to install waterproof wallpaper, it is necessary to prepare a surface which must be flat and smooth. With proper preparation it is possible to install them on existing ceramic tiles.