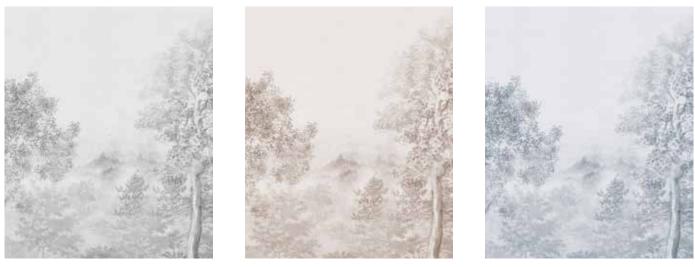

### Fully customized product

Studijo wallpapers are completely adapted to the interior and in accordance with the wishes of the clients.

With a diverse assortment and the adaptability of each design, the wallpapers will fit perfectly into any space, complementing it and building its character - making it exactly according to the client's wishes. In order for the entire interior to be harmonious and visually connected, Studijo wallpapers can be tonally adjusted according to RAL or any other tone chart.

During production, all the visual elements that create the wallpaper are arranged within the given dimensions so that, independently of them, they form an aesthetically harmonious and effective unity. The color can be adjusted to all Studijo wallpapers, regardless of the wallpaper collection and

Whether it is a basic or designer collection; whether it is produced on DeluxWall or HydraWall material - each wallpaper visually adapts to the rest of the interior.

production material.