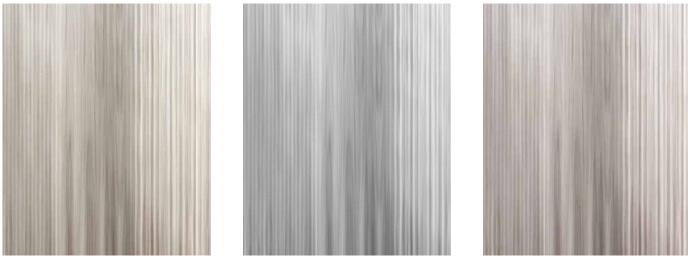

### Fully customized product

Studijo wallpapers are completely adapted to the interior and in accordance with the wishes of the clients.

With a diverse assortment and the adaptability of each design, the wallpapers will fit perfectly into any space, complementing it and building its character - making it exactly according to the client's wishes. In order for the entire interior to be harmonious and visually connected, Studijo wallpapers can be tonally adjusted according to RAL or any other tone chart.

During production, all the visual elements that create the wallpaper are arranged within the given dimensions so that, independently of them, they form an aesthetically harmonious and effective unity. The color can be adjusted to all Studijo wallpapers, regardless of the wallpaper collection and

Whether it is a basic or designer collection; whether it is produced on DeluxWall or HydraWall material - each wallpaper visually adapts to the rest of the interior.

production material.